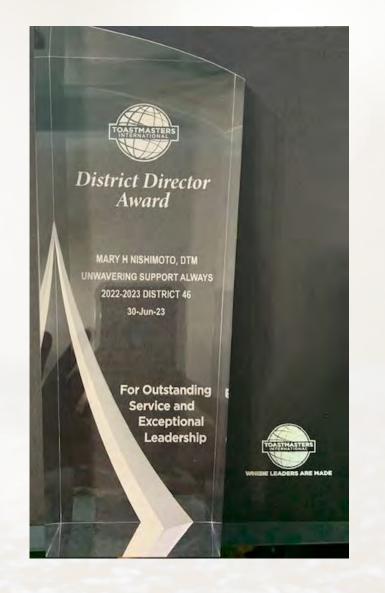

Y Toastmasters**



Nino Alex, PM1

Melissa Bybee, IP2

#### **Ringers Toastmasters Club**



Natalia Bidnenko, VC1

#### Midtown's Best @ Morgan Stanley





### **Division D**

#### **Distinguished Club President**

The Big Toast NYC



Steen Jorgenson, PM1



### **Division E**

#### **Distinguished Club Presidents**

#### **Advanced** Debaters



Greenspeakers Club



Richard Z Pastena, DTM

Rory Moore, MS3

# Division Director of the Year 2022-2023



#### Hardik P Modi, DL5



Division Director of the Year

HARDIK P MODI, DL5 DIVISION C DIRECTOR 2022-2023 DISTRICT 46 30-Jun-23

> For Outstanding Service and Exceptional Leadership

# Area Director of the Year 2022-2023



Maya Bahl, IP5



#### **TOASTMASTERS** INTERNATIONAL

### DISTRICT DIRECTOR AWARD 2023



Mary H Nishimoto, DTM



# DISTRICT 46 - 2023 TOASTMASTER of the YEAR



Alan R Gray, EH2



District Toastmaster of the Year

Presented to: ALAN ROY GRAY, EH2 2022-2023 DISTRICT 46 30-Jun-23 In Recognition of Exceptional Leadership and Devoted Service

## Hail & Farewell Chair



#### Phylena DeShal Houde, PM5





## **THANK YOU ALL!**

### SPECIAL THANKS TO

Hail & Farewell Chair Phylena D Houde and her team for the excellent program that she created.

Mary Nishimoto and the District 46 Choir for their outstanding performance.

Heartfelt appreciation to all the Club Officer and members for their endless pursuit of success as we journey together in Toastmasters.