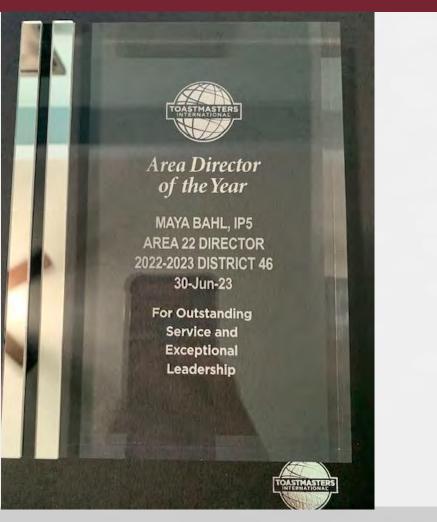

Jody K Barrie, EC1

Grace Pemberton, DTM



#### **Distinguished Club Presidents**

#### **CFA NY Toastmasters**



Nino Alex, PM1

Melissa Bybee, IP2

#### **Ringers Toastmasters Club**



Natalia Bidnenko, VC1

#### Midtown's Best @ Morgan Stanley





### **Division D**

#### **Distinguished Club President**

The Big Toast NYC



Steen Jorgenson, PM1



### **Division E**

#### **Distinguished Club Presidents**

#### **Advanced** Debaters



Greenspeakers Club



Richard Z Pastena, DTM

Rory Moore, MS3

# Division Director of the Year 2022-2023



#### Hardik P Modi, DL5



Division Director of the Year

HARDIK P MODI, DL5 DIVISION C DIRECTOR 2022-2023 DISTRICT 46 30-Jun-23

> For Outstanding Service and Exceptional Leadership

# Area Director of the Year 2022-2023



Maya Bahl, IP5



#### **TOASTMASTERS** INTERNATIONAL

### DISTRICT DIRECTOR AWARD 2023



Mary H Nishimoto, DTM



# DISTRICT 46 - 2023 TOASTMASTER of the YEAR



Alan R Gray, EH2



District Toastmaster of the Year

Presented to: ALAN ROY GRAY, EH2 2022-2023 DISTRICT 46 30-Jun-23 In Recognition of Exceptional Leadership and Devoted Service

## Hail & Farewell Chair



#### Phylena DeShal Houde, PM5





## **THANK YOU ALL!**

### SPECIAL THANKS TO

Hail & Farewell Chair Phylena D Houde and her team for the excellent program that she created.

Mary Nishimoto and the District 46 Choir for their outstanding performance.

Heartfelt appreciation to all the Club Officer and members for their endless pursuit of success as we journey together in Toastmasters.